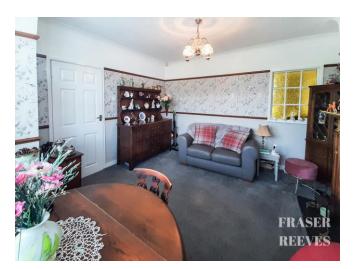

## **Bay Fronted Dining Room**

Enhanced by period fire surround, UPVC bay window to front elevation, dado rail.