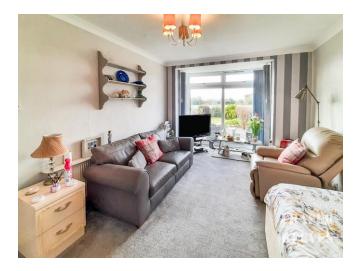

### **Rear Lounge**

A bright room with patio window to rear elevation, again with far reaching farmland views.