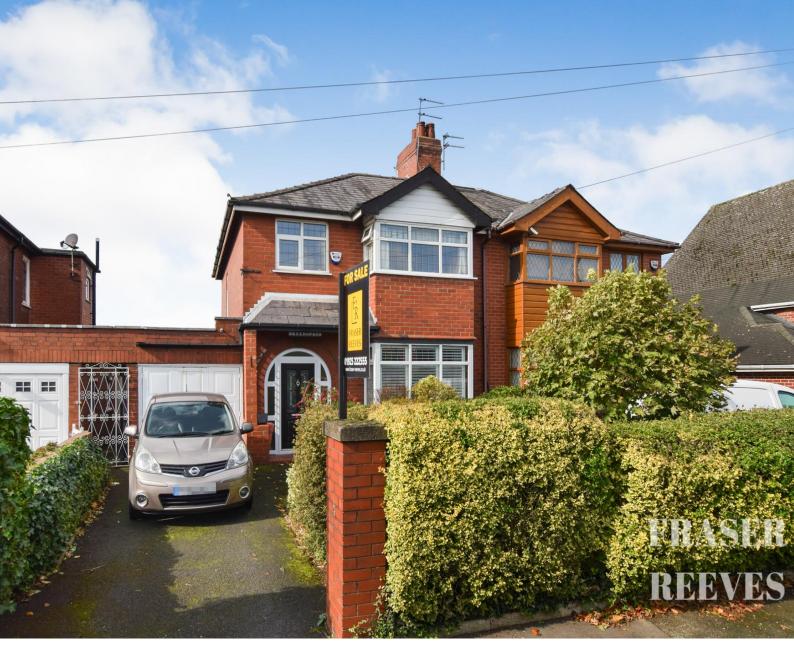

BARN LANE GOLBORNE WARRINGTON WA3 3PR

£260,000 NO CHAIN

# BARN LANE, GOLBORNE, WARRINGTON, WA3 3PR

A Charming Traditional Semi-Detached Home Located In A Sought-After Position In This Highly Desirable Area, Offering Fantastic Views Of Open Farmland Towards Keepers Cottage and Haydock Park Racecourse. No Chain Involved.

This character property is approached via a tarmacadam driveway and pathway.

Retaining many period features this well presented spacious home features gas central heating and double glazing. It comprises a through hallway, a bay fronted dining room, a rear lounge with stunning open views, a kitchen, a utility room, WC, and access to an attached garage on the ground floor. On the first floor, you'll find three bedrooms and a family bathroom.

The property comes with a delightful walled fore garden and a driveway. The rear garden is a highlight of the property, offering an open aspect, a well-maintained lawn, and a paved pathway.