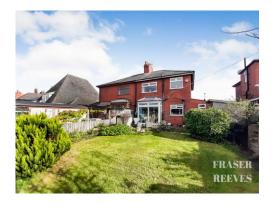

# BARN LANE, GOLBORNE, WARRINGTON, WA3 3PR

A Charming Traditional Semi-Detached Home Located In A Sought-After Position In This Highly Desirable Area, Offering Fantastic Views Of Open Farmland Towards Keepers Cottage and Haydock Park Racecourse. No Chain Involved.

This character property is approached via a tarmacadam driveway and pathway.

Retaining many period features this well presented spacious home features gas central heating and double glazing. It comprises a through hallway, a bay fronted dining room, a rear lounge with stunning open views, a kitchen, a utility room, WC, and access to an attached garage on the ground floor. On the first floor, you'll find three bedrooms and a family bathroom.

The property comes with a delightful walled fore garden and a driveway. The rear garden is a highlight of the property, offering an open aspect, a well-maintained lawn, and a paved pathway.