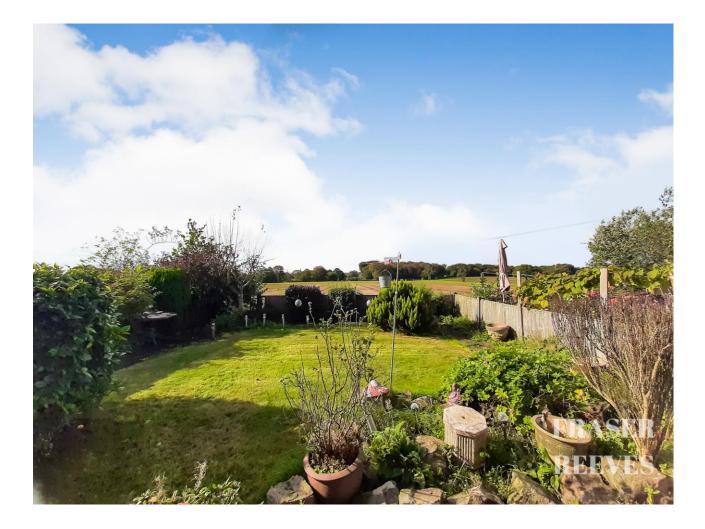

The property comes with a delightful walled fore garden and a driveway. The rear garden is a highlight of the property, offering an open aspect, a well-maintained lawn, and a paved pathway.

### **Rear Lounge**

A bright room with patio window to rear elevation, again with far reaching farmland views.