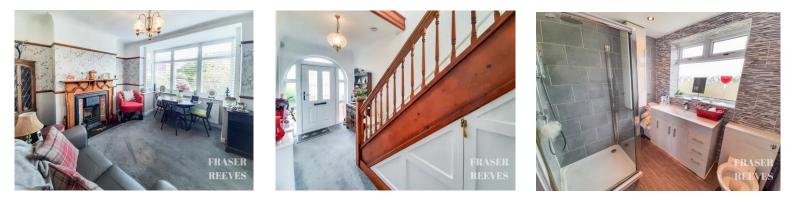

# **Entrance Hall**

## **Bay Fronted Dining Room**

Enhanced by period fire surround, UPVC bay window to front elevation, dado rail.

#### Shower Room

Fitted with a modern suite including glazed shower cubicle, vanity unit with inset wash hand basin, WC, contemporary tiled walls.

ation for identification purposes only, measurements are approximate, not to Produced by Elements Property