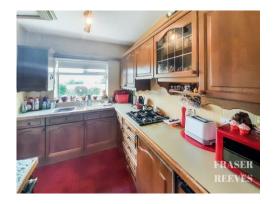

### Kitchen

Fitted with a range of wall base and drawer units, stainless steel sink unit, four ring gas hob, far reaching farmland views.