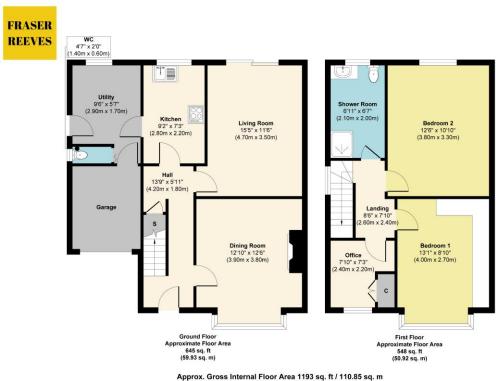

This character property is approached via a tarmacadam driveway and pathway.

Retaining many period features this well presented spacious home features gas central heating and double glazing. It comprises a through hallway, a bay fronted dining room, a rear lounge with stunning open views, a kitchen, a utility room, WC, and access to an attached garage on the ground floor. On the first floor, you'll find three bedrooms and a family bathroom.

## Utility Room

Fitted base unit, stainless steel sink unit, window and door to side elevation, tiled flooring. Internal door to an attached brick garage.

Cloaks/Wc

First Floor

#### Landing

Window to side elevation, loft access hatch.

#### Shower Room

Fitted with a modern suite including glazed shower cubicle, vanity unit with inset wash hand basin, WC, contemporary tiled walls.

ation for identification purposes only, measurements are approximate, not to Produced by Elements Property