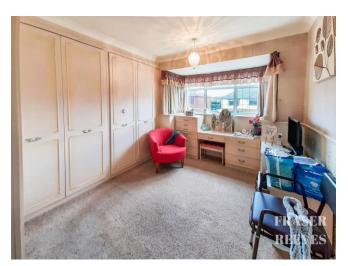

## Principal Bedroom

A generous bay fronted room, single panel radiator, fitted wardrobes and dressing table.